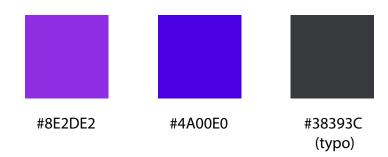

**BRAND GUIDELINES** 

# LOGO

#### Logo

Swapper logo has 3 possible positions. It can be used full horizontal, the icon can be upper the naming and the icon can work by itself alone. It's important to keep the identity just like this to respect the brand. Both positions have the same size in the icon and in the naming.







### Spacing

It's important to respect an exclusion zone to secure the impact of the logo in each design or post.







## **COLOURS**

### **Primary Colours**



### **Secondary Colours**



#### **Fades**





## **TYPOGRAPHY**

App typography Website typography

Open Sans Poppins

Open Sans Poppins

Open Sans Poppins

Open Sans Poppins

**Poppins**