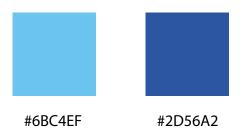

**BRAND GUIDELINES** 

# LOGO

#### Logo

Swapper logo has 3 possible positions. It can be used full horizontal, the icon can be upper the naming and the icon can work by itself alone. It's important to keep the identity just like this to respect the brand. Both positions have the same size in the icon and in the naming.







### Spacing

It's important to respect an exclusion zone to secure the impact of the logo in each design or post.







## **COLOURS**

### **Primary Colours**



### **Secondary Colours**



#### **Fades**





## **TYPOGRAPHY**

App typography Website typography

Open Sans Poppins

Open Sans Poppins

Open Sans Poppins

Open Sans Poppins

**Poppins**